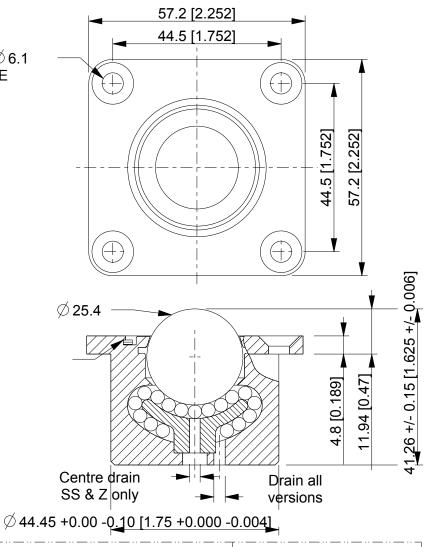

## 9321 OMNITRACK HIGH CAPACITY BALL TRANSFER UNIT

**REVISION # 01** 

4 HOLES  $\not \bigcirc$  6.1 C'SUNK  $\not \bigcirc$  12.0 x 90 $^{\circ}$  INCLUSIVE

| Available Material Options |                                                                            |                  |                                           |
|----------------------------|----------------------------------------------------------------------------|------------------|-------------------------------------------|
| Part #                     | Load Bearing<br>Internal Materials                                         | Ball<br>Material | Casing Material<br>& Finish               |
| 9321                       | AISI 52100                                                                 | AISI 52100       | AISI 1012<br>ZINC/ELECTROPHORETIC (BLACK) |
| 9321 A                     | AISI 52100                                                                 | AISI 440         | AISI 1012<br>ZINC/ELECTROPHORETIC (BLACK) |
| 9321 Z                     | AISI 440                                                                   | AISI 440         | AISI 1012<br>ELECTROPHORETIC (BLACK)      |
| 9321 SS                    | AISI 440                                                                   | AISI 440         | AISI 304 - NATURAL                        |
| 9321 PB                    | PHENOLIC RESIN MAIN BALL OPTION AVAILABLE FOR ALL MATERIAL OPTIONS - 30 Kg |                  |                                           |

<sup>~</sup> Operating temperature -20° C + 125° C (continuous)

Removable & reusable 'Spirolox' circlip allows cleaning/user servicing

LOAD CAPACITY 225 Kg / 496 Lbs

ALL DIMENSIONS IN mm [inch]
IF VIEWED AS PDF, DO NOT SCALE
IF VIEWED AS DWG, SCALE 1 : 1
TOLERANCE ± 0,25
QMF 31 ISSUE 01 : 22/06/2012