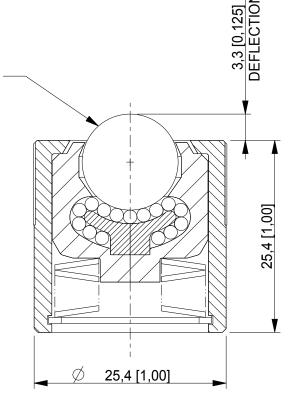

## 9501 OMNITRACK HIGH CAPACITY BALL TRANSFER UNIT REVISION # 01

otin 12,7 [0.5]

| Available Material Options |                                    |                  |                                           |
|----------------------------|------------------------------------|------------------|-------------------------------------------|
| Part #                     | Load Bearing<br>Internal Materials | Ball<br>Material | Casing Material<br>& Finish               |
| 9501                       | AISI 52100                         | AISI 52100       | AISI 1012<br>ZINC/ELECTROPHORETIC (BLACK) |
| 9501A                      | AISI 52100                         | AISI 440         | AISI 1012<br>ZINC/ELECTROPHORETIC (BLACK) |
| 9501SS                     | AISI 440                           | AISI 440         | AISI 304 - NATURAL                        |

SPRING MATERIAL FOR ALL OPTIONS = LIGHTLY GREASED CARBON STEEL

## 1. SUPPORTS A LOAD OF 12 Kg / 26 Lbs 2. 42 Kg / 101 Lbs LOAD AT MAXIMUM DEFLECTION