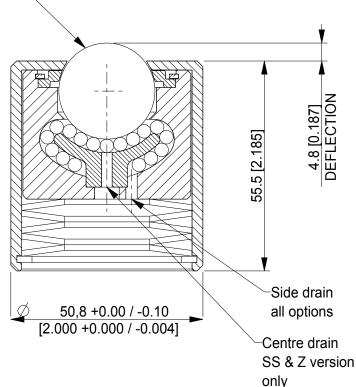

## NOTES:

- 1. SUPPORTS A LOAD OF 91 Kg / 200 Lbs
- 2. 188 Kg / 414 Lbs LOAD AT MAX DEFLECTION

9520 OMNITRACK

HIGH CAPACITY

BALL TRANSFER UNIT