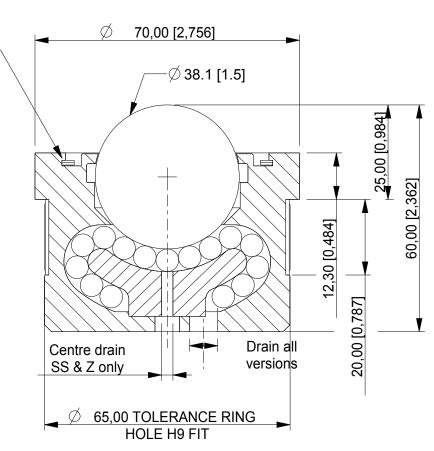

## **OMNI-DIRECTIONAL SOLUTIONS SINCE 1909**

9840 OMNITRACK

HIGH CAPACITY

BALL TRANSFER UNIT

REMOVABLE & REUSABLE `SPIROLOX' CIRCLIP ALLOWS CLEANING/USER SERVICING

| Available Material Options |                                    |                  |                                           |
|----------------------------|------------------------------------|------------------|-------------------------------------------|
| Part #                     | Load Bearing<br>Internal Materials | Ball<br>Material | Casing Material<br>& Finish               |
| 9840                       | AISI 52100                         | AISI 52100       | AISI 1012<br>ZINC/ELECTROPHORETIC (BLACK) |
| 9840 A                     | AISI 52100                         | AISI 440         | AISI 1012<br>ZINC/ELECTROPHORETIC (BLACK) |
| 9840 Z                     | AISI 440                           | AISI 440         | AISI 1012<br>ELECTROPHORETIC (BLACK)      |
| 9840 SS                    | AISI 440                           | AISI 440         | AISI 304 - NATURAL                        |