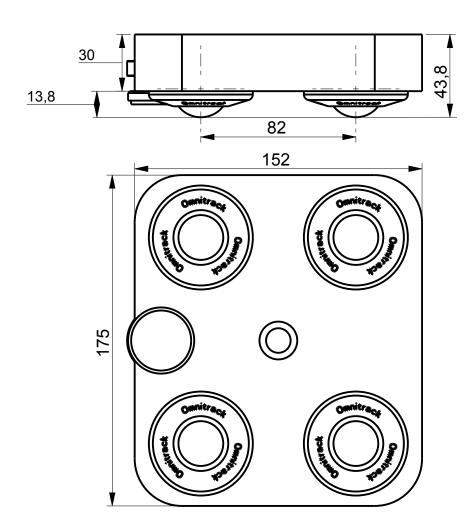

## BB3O/4 OMNITRACK BALL SKATE

Load Capacity - 1000kg / 2240 Lbs

## **REVISION # 01**

ALL DIMENSIONS IN mm [inch]
IF VIEWED AS PDF, DO NOT SCALE
IF VIEWED AS DWG, SCALE x : x
TOLERANCE ± 0,25 [0.01]
QMF 31 ISSUE 02 : 09/01/2017