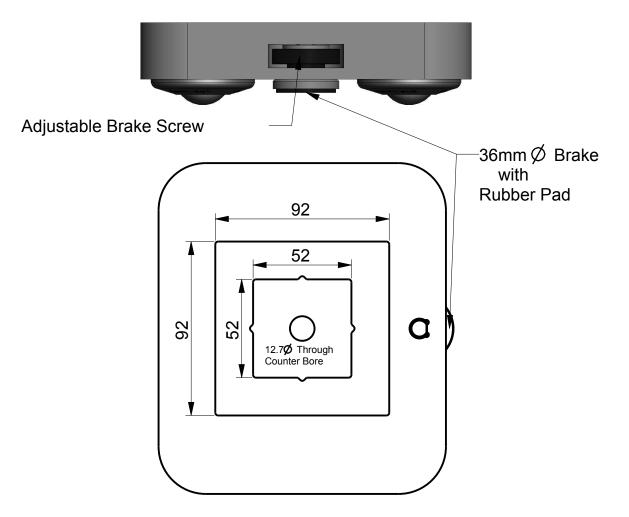

## BB3O/4 OMNITRACK BALL SKATE

Load Capacity - 1000kg / 2240 Lbs

## **REVISION # 01**

ALL DIMENSIONS IN mm [inch]
IF VIEWED AS PDF, DO NOT SCALE
IF VIEWED AS DWG, SCALE x : x
TOLERANCE ± 0,25 [0.01]
QMF 31 ISSUE 02 : 09/01/2017