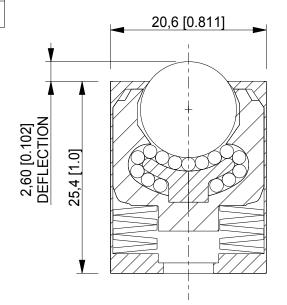

## BAR SUPPORTS A LOAD OF 168 Kg / 370 Lbs LOAD AT MAX DEFLECTION 264 Kg / 581 Lbs

SECTION THROUGH INTERNAL BALL UNIT SCALE 2:1