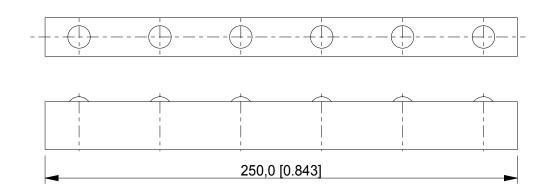

## **OMNI-DIRECTIONAL SOLUTIONS SINCE 1909**

B21 OMNITRACK HIGH CAPACITY SPRING LOADED BALL TRANSFER BAR REVISION # 01

| Available Material Options |                                    |                  |                                           |
|----------------------------|------------------------------------|------------------|-------------------------------------------|
| Part #                     | Load Bearing<br>Internal Materials | Ball<br>Material | Casing Material<br>& Finish               |
| B21                        | AISI 52100                         | AISI 52100       | AISI 1012<br>ZINC/ELECTROPHORETIC (BLACK) |

## OTHER SIZES AVAILABLE - CONTACT TECHNICAL SUPPORT FOR CUSTOM MADE BALL TRANSFER BARS