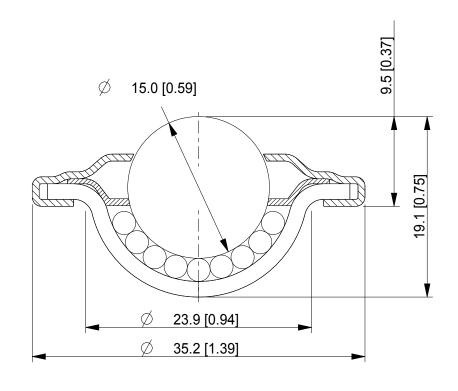

## LD15 OMNITRACK LIGHT DUTY BALL TRANSFER UNIT

**REVISION # 01** 

| Available Material Options |                                 |                       |                          |               |
|----------------------------|---------------------------------|-----------------------|--------------------------|---------------|
| Part #                     | Load bearing internal materials | Main Ball<br>Material | Casing material & finish | Load Capacity |
| LD15                       | AISI 52100                      | AISI 52100            | AISI 1015 -Zinc plated   | 20 kg         |

ALL DIMENSIONS IN mm [inch]
IF VIEWED AS PDF, DO NOT SCALE
IF VIEWED AS DWG, SCALE 3 : 2
TOLERANCE ± 0,25
QMF 31 ISSUE 01 : 22/06/2012

OMNITRACK LTD RODBOROUGH COURT STROUD, GL5 3LR, ENGLAND Telephone: +44 (O)1453 873 345 Fax: +44 (O)1453 878 500 info @ omnitrack.com www.omnitrack.com THIS DOCUMENT CONTAINS OMNITRACK LTD PROPERTY AND CONFIDENTIAL INFORMATION. IT IS LOANED FOR LIMITED PURPOSES ONLY AND REMAINS THE PROPERTY OF OMNITRACK LTD. IT MAY NOT BE REPRODUCED IN WHOLE OR PART OR DISCLOSED TO THIRD PARTIES WITHOUT THE PRIOR WRITITEN CONSENT OF OMNITRACK LTD. THE DOCUMENT IS TO BE RETURNED TO OMNITRACK LTD UPON REQUEST AND IN ALL EVENTS UPON COMPLETION OF THE USE FOR WHICH IT WAS LOANED