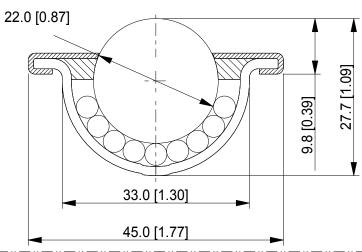

## LD23 OMNITRACK LIGHT DUTY BALL TRANSFER UNIT

**REVISION # 01** 

| Available Material Options |                                 |                       |                          |               |
|----------------------------|---------------------------------|-----------------------|--------------------------|---------------|
| Part#                      | Load bearing internal materials | Main Ball<br>Material | Casing material & finish | Load Capacity |
| LD23                       | AISI 52100                      | AISI 52100            | AISI 1015 -Zinc plated   | 120kg         |
| LD23-A                     | AISI 52100                      | AISI 420              | AISI 1015 -Zinc plated   | 90 kg         |
| LD23-D                     | AISI 52100                      | Acetal (POM)          | AISI 1015 -Zinc plated   | 22 kg         |

ALL DIMENSIONS IN mm [inch]
IF VIEWED AS PDF, DO NOT SCALE
IF VIEWED AS DWG, SCALE 3 : 2
TOLERANCE **±** 0,25
QMF 31 ISSUE 01 : 22/06/2012

OMNITRACK LTD RODBOROUGH COURT STROUD, GL5 3LR, ENGLAND Telephone: +44 (O)1453 873 345 Fax: +44 (O)1453 878 500 info @ omnitrack.com www.omnitrack.com THIS DOCUMENT CONTAINS OMNITRACK LTD PROPERTY AND CONFIDENTIAL INFORMATION. IT IS LOANED FOR LIMITED PURPOSES ONLY AND REMAINS THE PROPERTY OF OMNITRACK LTD. IT MAY NOT BE REPRODUCED IN WHOLE OR PART OR DISCLOSED TO THIRD PARTIES WITHOUT THE PRIOR WRITTEN CONSENT OF OMNITRACK LTD. THE DOCUMENT IS TO BE RETURNED TO OMNITRACK LTD UPON REQUEST AND IN ALL EVENTS UPON COMPLETION OF THE USE FOR WHICH IT WAS LOANED