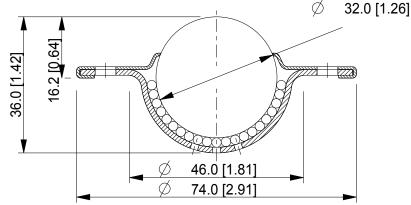

## LD32SS OMNITRACK LIGHT DUTY BALL TRANSFER UNIT

**REVISION # 01** 

## Available Material Options Part # Load bearing internal materials Material Casing material & finish Load Capacity LD32-SS AISI 420 AISI 420 - Natural 125 kg

ALL DIMENSIONS IN mm [inch]
IF VIEWED AS PDF, DO NOT SCALE
IF VIEWED AS DWG, SCALE 1 : 1
TOLERANCE ± 0,25
QMF 31 ISSUE 01 : 22/06/2012