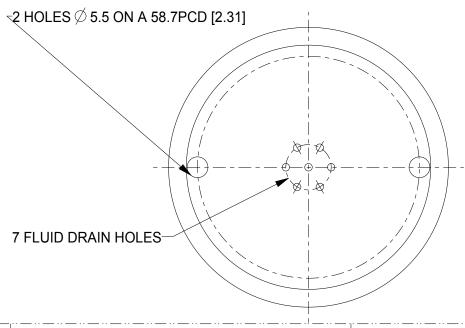

## LD32SS OMNITRACK LIGHT DUTY BALL TRANSFER UNIT

**REVISION # 01** 

## Available Material Options Part # Load bearing internal materials Material Casing material & finish Load Capacity LD32-SS AISI 420 AISI 420 - Natural 125 kg

ALL DIMENSIONS IN mm [inch]
IF VIEWED AS PDF, DO NOT SCALE
IF VIEWED AS DWG, SCALE 1 : 1
TOLERANCE ± 0,25
QMF 31 ISSUE 01 : 22/06/2012