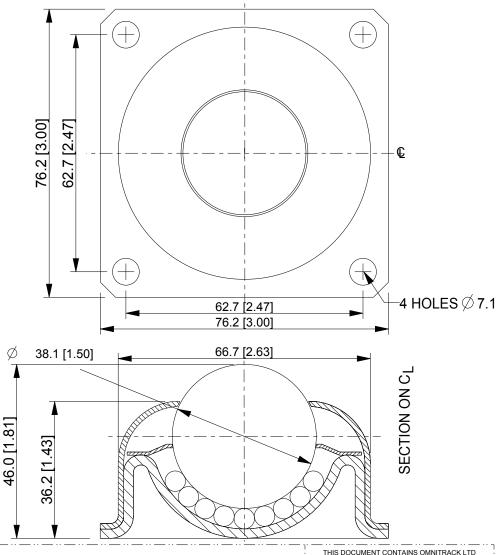

**OMNI-DIRECTIONAL SOLUTIONS** 

| Available Material Options |               |                       |                          |
|----------------------------|---------------|-----------------------|--------------------------|
| Part #                     | Load Capacity | Main Ball<br>Material | Casing material & finish |
| LF 38                      | 115 kg        | AISI 52100            | AISI 1040 - Zinc plated  |

## LF38 OMNITRACK LIGHT DUTY BALL TRANSFER UNIT

**REVISION # 01** 

ALL DIMENSIONS IN mm [inch]
IF VIEWED AS PDF, DO NOT SCALE
IF VIEWED AS DWG, SCALE 1 : 1
TOLERANCE **±** 0,25
QMF 31 ISSUE 01 : 22/06/2012