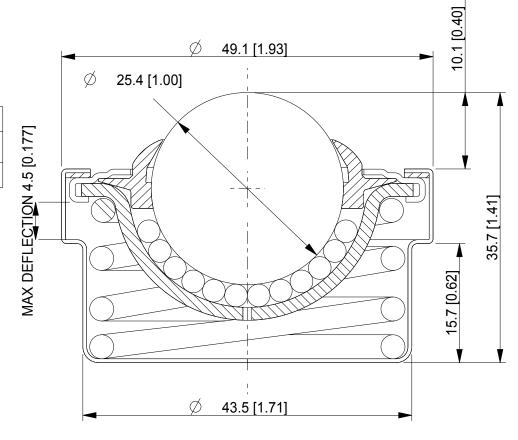

## LM25 OMNITRACK LIGHT DUTY BALL TRANSFER UNIT

**REVISION # 01** 

| Available Material Options |              |                       |                       |                          |
|----------------------------|--------------|-----------------------|-----------------------|--------------------------|
| Part #                     | Support Load | Load @ Max Deflection | Main Ball<br>Material | Casing material & finish |
| LM 25                      | 20 kg        | 55 kg                 | AISI 52100            | AISI 1015 - Zinc plated  |

ALL DIMENSIONS IN mm [inch]
IF VIEWED AS PDF, DO NOT SCALE
IF VIEWED AS DWG, SCALE 2 : 1
TOLERANCE ± 0,25
QMF 31 ISSUE 01 : 22/06/2012

OMNITRACK LTD RODBOROUGH COURT STROUD, GL5 3LR, ENGLAND Telephone: +44 (O)1453 873 345 Fax: +44 (O)1453 878 500 info @ omnitrack.com www.omnitrack.com THIS DOCUMENT CONTAINS OMNITRACK LTD PROPERTY AND CONFIDENTIAL INFORMATION. IT IS LOANED FOR LIMITED PURPOSES ONLY AND REMAINS THE PROPERTY OF OMNITRACK LTD. IT MAY NOT BE REPRODUCED IN WHOLE OR PART OR DISCLOSED TO THIRD PARTIES WITHOUT THE PRIOR WRITTEN CONSENT OF OMNITRACK LTD. THE DOCUMENT IS TO BE RETURNED TO OMNITRACK LTD UPON REQUEST AND IN ALL EVENTS UPON COMPLETION OF THE USE FOR WHICH IT WAS LOANED