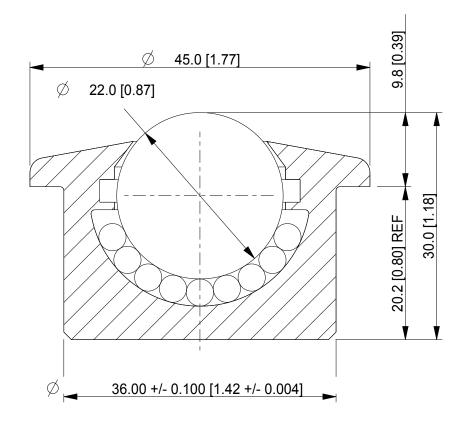

## LP22 OMNITRACK LIGHT DUTY BALL TRANSFER UNIT

**REVISION # 01** 

| Available Material Options |               |                       |                          |          |
|----------------------------|---------------|-----------------------|--------------------------|----------|
| Part #                     | Load Capacity | Main Ball<br>Material | Casing material & finish | Weight   |
| LP 22                      | 10 kg         | Acetal (POM)          | Acetal (POM)             | 0.036 kg |
| LP 22-A                    | 10 kg         | AISI 316              | Acetal (POM)             | 0.074 kg |

ALL DIMENSIONS IN mm [inch]
IF VIEWED AS PDF, DO NOT SCALE
IF VIEWED AS DWG, SCALE 2 : 1
TOLERANCE ± 0,25
QMF 31 ISSUE 01 : 22/06/2012

OMNITRACK LTD RODBOROUGH COURT STROUD, GL5 3LR, ENGLAND Telephone: +44 (O)1453 873 345 Fax: +44 (O)1453 878 500 info @ omnitrack.com www.omnitrack.com THIS DOCUMENT CONTAINS OMNITRACK LTD PROPERTY AND CONFIDENTIAL INFORMATION. IT IS LOANED FOR LIMITED PURPOSES ONLY AND REMAINS THE PROPERTY OF OMNITRACK LTD. IT MAY NOT BE REPRODUCED IN WHOLE OR PART OR DISCLOSED TO THIRD PARTIES WITHOUT THE PRIOR WRITTEN CONSENT OF OMNITRACK LTD. THE DOCUMENT IS TO BE RETURNED TO OMNITRACK LTD UPON REQUEST AND IN ALL EVENTS UPON COMPLETION OF THE USE FOR WHICH IT WAS LOANED