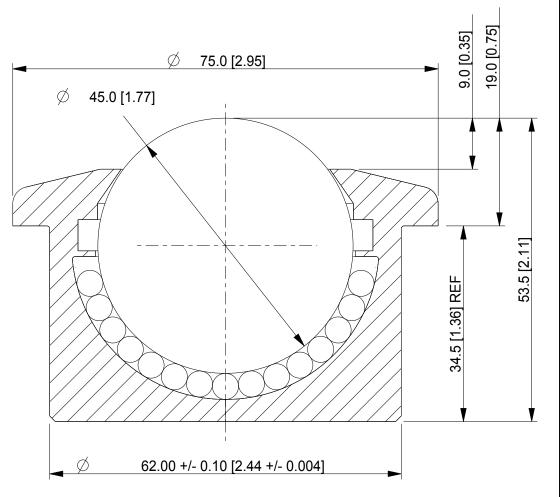

## OMNI-DIRECTIONAL SOLUTIONS

LP45 OMNITRACK

LIGHT DUTY

BALL TRANSFER UNIT

| Available Material Options |               |                       |                          |          |
|----------------------------|---------------|-----------------------|--------------------------|----------|
| Part #                     | Load Capacity | Main Ball<br>Material | Casing material & finish | Weight   |
| LP 45                      | 20 kg         | Acetal (POM)          | Acetal (POM)             | 0.176 kg |
| LP 45-A                    | 20 kg         | AISI 316              | Acetal (POM)             | 0.502 kg |