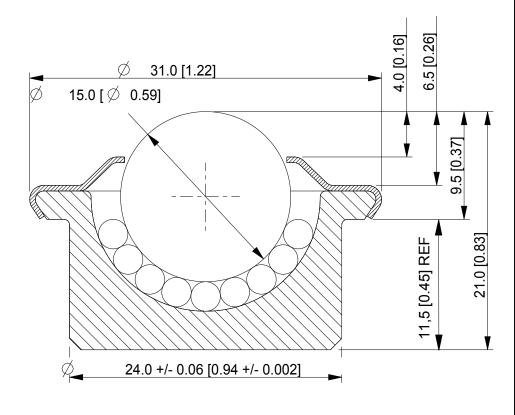

ALL DIMENSIONS IN mm [inch]
IF VIEWED AS PDF, DO NOT SCALE
IF VIEWED AS DWG, SCALE 3 : 1
TOLERANCE ± 0,25
QMF 31 ISSUE 01 : 22/06/2012

OMNITRACK LTD RODBOROUGH COURT STROUD, GL5 3LR, ENGLAND Telephone: +44 (O)1453 873 345 Fax: +44 (O)1453 878 500 info @ omnitrack.com www.omnitrack.com THIS DOCUMENT CONTAINS OMNITRACK LTD PROPERTY AND CONFIDENTIAL INFORMATION. IT IS LOANED FOR LIMITED PURPOSES ONLY AND REMAINS THE PROPERTY OF OMNITRACK LTD. IT MAY NOT BE REPRODUCED IN WHOLE OR PART OR DISCLOSED TO THIRD PARTIES WITHOUT THE PRIOR WRITTEN CONSENT OF OMNITRACK LTD. THE DOCUMENT IS TO BE RETURNED TO MOMITRACK LTD. THE DOCUMENT IS TO BE RETURNED TO MOMITRACK LTD UPON REQUEST AND IN ALL EVENTS UPON COMPLETION OF THE USE FOR WHICH IT WAS LOANED