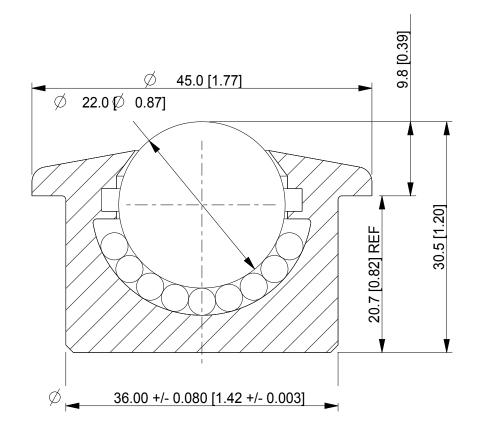

ALL DIMENSIONS IN mm [inch]
IF VIEWED AS PDF, DO NOT SCALE
IF VIEWED AS DWG, SCALE 2 : 1
TOLERANCE ± 0,25
QMF 31 ISSUE 01 : 22/06/2012

OMNITRACK LTD RODBOROUGH COURT STROUD, GL5 3LR, ENGLAND Telephone: +44 (O)1453 873 345 Fax: +44 (O)1453 878 500 info @ omnitrack.com www.omnitrack.com THIS DOCUMENT CONTAINS OMNITRACK LTD PROPERTY AND CONFIDENTIAL INFORMATION. IT IS LOANED FOR LIMITED PURPOSES ONLY AND REMAINS THE PROPERTY OF OMNITRACK LTD. IT MAY NOT BE REPRODUCED IN WHOLE OR PART OR DISCLOSED TO THIRD PARTIES WITHOUT THE PRIOR WRITITEN CONSENT OF OMNITRACK LTD. THE DOCUMENT IS TO BE RETURNED TO OMNITRACK LTD UPON REQUEST AND IN ALL EVENTS UPON COMPLETION OF THE USE FOR WHICH IT WAS LOANED