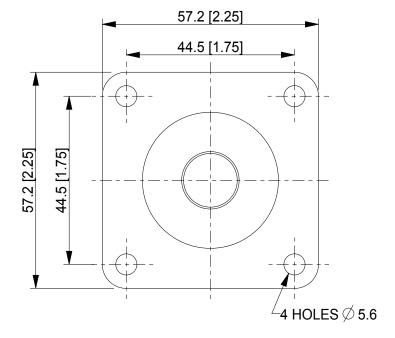

ALL DIMENSIONS IN mm [inch]
IF VIEWED AS PDF, DO NOT SCALE
IF VIEWED AS DWG, SCALE 1 : 1
TOLERANCE ± 0,25
QMF 31 ISSUE 01 : 22/06/2012

OMNITRACK RODBOROUGH COURT STROUD, GL5 3LR, ENGLAND Telephone: +44 (O)1453 873 345 Fax: +44 (O)1453 878 500