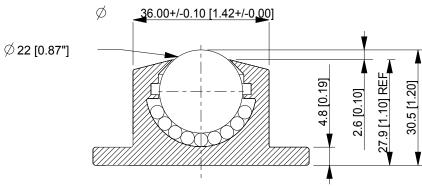

ALL DIMENSIONS IN mm [inch]
IF VIEWED AS PDF, DO NOT SCALE
IF VIEWED AS DWG, SCALE 1 : 1
TOLERANCE ± 0,25
QMF 31 ISSUE 01 : 22/06/2012

OMNITRACK RODBOROUGH COURT STROUD, GL5 3LR, ENGLAND Telephone: +44 (O)1453 873 345 Fax: +44 (O)1453 878 500