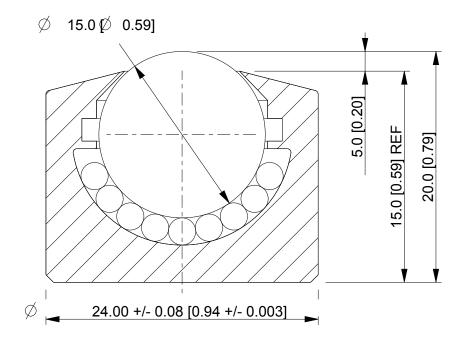

## MG15 OMNITRACK MEDIUM DUTY BALL TRANSFER UNIT REVISION # 01

| Available Material Options |                                    |                       |                          |               |
|----------------------------|------------------------------------|-----------------------|--------------------------|---------------|
| Part #                     | Load bearing<br>internal materials | Main Ball<br>Material | Casing material & finish | Load Capacity |
| MG 15                      | AISI 52100                         | AISI 52100            | AISI 1015 -Zinc plated   | 50 kg         |
| MG 15-A                    | AISI 52100                         | AISI 420              | AISI 1015 -Zinc plated   | 40 kg         |
| MG 15-SS                   | AISI 420                           | AISI 420              | AISI 420 - Natural       | 40 kg         |
| MG 15-D                    | AISI 52100                         | Acetal (POM)          | AISI 1015 -Zinc plated   | 10 kg         |