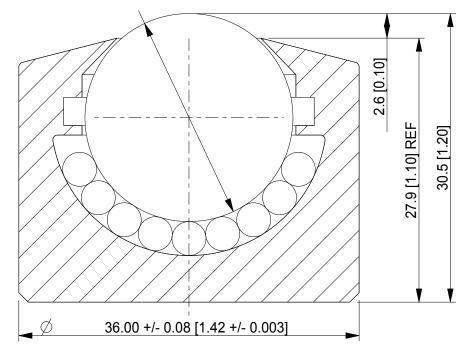

## MG22 OMNITRACK MEDIUM DUTY BALL TRANSFER UNIT REVISION # 01

Ø 22.0 [0.87]

|          | Available Ma                       | aterial Options       |                          |               |
|----------|------------------------------------|-----------------------|--------------------------|---------------|
| Part #   | Load bearing<br>internal materials | Main Ball<br>Material | Casing material & finish | Load Capacity |
| MG 22    | AISI 52100                         | AISI 52100            | AISI 1015 -Zinc plated   | 180 kg        |
| MG 22-A  | AISI 52100                         | AISI 420              | AISI 1015 -Zinc plated   | 126 kg        |
| MG 22-SS | AISI 420                           | AISI 420              | AISI 420 - Natural       | 126 kg        |
| MG 22-D  | AISI 52100                         | Acetal (POM)          | AISI 1015 -Zinc plated   | 18 kg         |