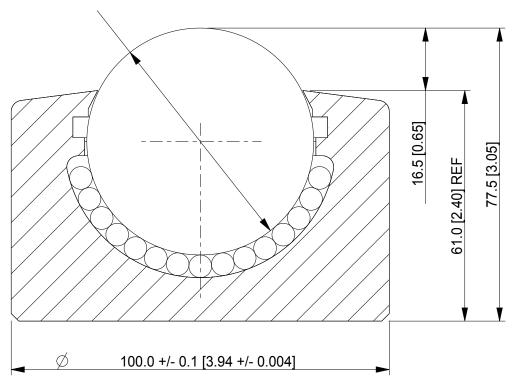

## MG60 OMNITRACK MEDIUM DUTY BALL TRANSFER UNIT REVISION # 01

Ø 60.0 [2.36]

| Available Material Options |                                    |                       |                          |               |
|----------------------------|------------------------------------|-----------------------|--------------------------|---------------|
| Part #                     | Load bearing<br>internal materials | Main Ball<br>Material | Casing material & finish | Load Capacity |
| MG 60                      | AISI 52100                         | AISI 52100            | AISI 1015 -Zinc plated   | 1500 kg       |
| MG 60-A                    | AISI 52100                         | AISI 420              | AISI 1015 -Zinc plated   | 990 kg        |
| MG 60-SS                   | AISI 420                           | AISI 420              | AISI 420 - Natural       | 990 kg        |