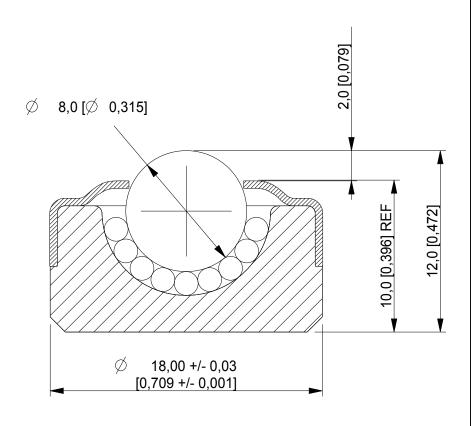

## MG8 OMNITRACK MEDIUM DUTY BALL TRANSFER UNIT

**REVISION # 02** 

| Available Material Options |                                 |                       |                          |               |
|----------------------------|---------------------------------|-----------------------|--------------------------|---------------|
| Part #                     | Load bearing internal materials | Main Ball<br>Material | Casing material & finish | Load Capacity |
| MG 8                       | AISI 52100                      | AISI 52100            | AISI 1015 -Zinc plated   | 12 kg         |
| MG 8-A                     | AISI 420                        | AISI 420              | AISI 1015 -Zinc plated   | 8 kg          |
| MG 8-D                     | AISI 52100                      | Acetal (POM)          | AISI 1015 -Zinc plated   | 3 kg          |

ALL DIMENSIONS IN mm [inch]
IF VIEWED AS PDF, DO NOT SCALE
IF VIEWED AS DWG, SCALE 4 : 1
TOLERANCE ± 0,25
QMF 31 ISSUE 01 : 22/06/2012

OMNITRACK RODBOROUGH COURT STROUD, GL5 3LR, ENGLAND Telephone: +44 (O)1453 873 345 Fax: +44 (O)1453 878 500