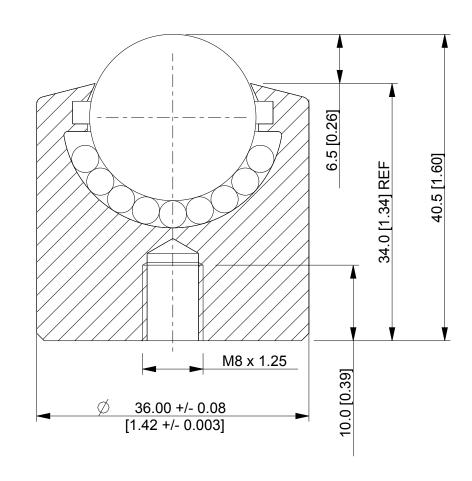

ALL DIMENSIONS IN mm [inch]
IF VIEWED AS PDF, DO NOT SCALE
IF VIEWED AS DWG, SCALE 2 : 1
TOLERANCE ± 0,25
QMF 31 ISSUE 01 : 22/06/2012

OMNITRACK LTD RODBOROUGH COURT STROUD, GL5 3LR, ENGLAND Telephone: +44 (O)1453 873 345 Fax: +44 (O)1453 878 500 info @ omnitrack.com www.omnitrack.com THIS DOCUMENT CONTAINS OMMITRACK LTD PROPERTY AND CONFIDENTIAL INFORMATION. IT IS LOANED FOR LIMITED PURPOSES ONLY AND REMAINS THE PROPERTY OF OMNITRACK LTD. IT MAY NOT BE REPRODUCED IN WHOLE OR PART OR DISCLOSED TO THIRD PARTIES WITHOUT THE PRIOR WRITTEN CONSENT OF OMNITRACK LTD. THE DOCUMENT IS TO BE RETURNED TO OMNITRACK LTD. THE DOCUMENT IS TO BE RETURNED TO OMNITRACK LTD UPON REQUEST AND IN ALL EVENTS UPON COMPLETION OF THE USE FOR WHICH IT WAS LOANED