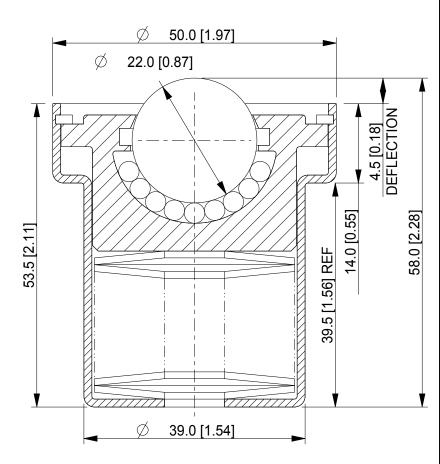

## MM22 OMNITRACK MEDIUM DUTY BALL TRANSFER UNIT REVISION # 01

| Available Material Options |                                    |                       |                          |              |                   |
|----------------------------|------------------------------------|-----------------------|--------------------------|--------------|-------------------|
| Part #                     | Load bearing<br>internal materials | Main Ball<br>Material | Casing material & finish | Support Load | Load @ Deflection |
| MM 22                      | AISI 52100                         | AISI 52100            | AISI 1015 -Zinc plated   | 70 kg        | 90 kg             |
| MM 22-A                    | AISI 52100                         | AISI 420              | AISI 1015 -Zinc plated   | 70 kg        | 90 kg             |
| MM 22-SS                   | AISI 420                           | AISI 420              | AISI 420 - Natural       | 70 kg        | 90 kg             |