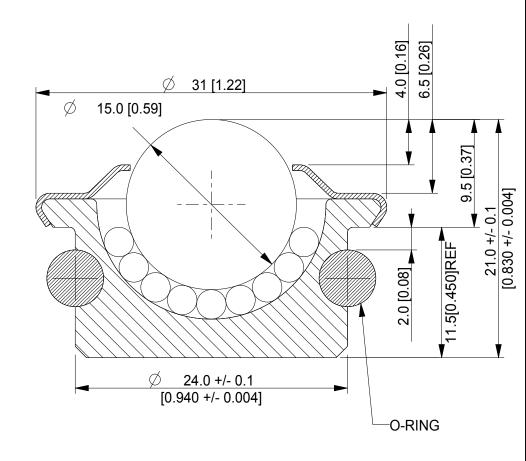

ALL DIMENSIONS IN mm [inch]
IF VIEWED AS PDF, DO NOT SCALE
IF VIEWED AS DWG, SCALE 3 : 1
TOLERANCE ± 0,25
QMF 31 ISSUE 01 : 22/06/2012

OMNITRACK LTD RODBOROUGH COURT STROUD, GL5 3LR, ENGLAND Telephone: +44 (O)1453 873 345 Fax: +44 (O)1453 878 500 info @ omnitrack.com www.omnitrack.com THIS DOCUMENT CONTAINS OMNITRACK LTD PROPERTY AND CONFIDENTIAL INFORMATION. IT IS LOANED FOR LIMITED PURPOSES ONLY AND REMAINS THE PROPERTY OF OMNITRACK LTD. IT MAY NOT BE REPRODUCED IN WHOLE OR PART OR DISCLOSED TO THIRD PARTIES WITHOUT THE PRIOR WRITTEN CONSENT OF OMNITRACK LTD. THE DOCUMENT IS TO BE RETURNED TO OMNITRACK LTD UPON REQUEST AND IN ALL EVENTS UPON COMPLETION OF THE USE FOR WHICH IT WAS LOANED