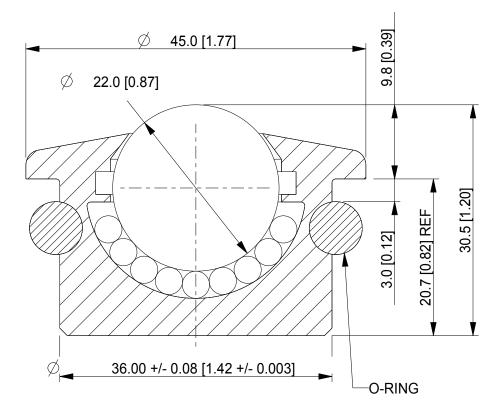

ALL DIMENSIONS IN mm [inch]
IF VIEWED AS PDF, DO NOT SCALE
IF VIEWED AS DWG, SCALE 2 : 1
TOLERANCE ± 0,25
QMF 31 ISSUE 01 : 22/06/2012

OMNITRACK LTD RODBOROUGH COURT STROUD, GL5 3LR, ENGLAND Telephone: +44 (O)1453 873 345 Fax: +44 (O)1453 878 500 info @ omnitrack.com www.omnitrack.com THIS DOCUMENT CONTAINS OMNITRACK LTD PROPERTY AND CONFIDENTIAL INFORMATION. IT IS LOANED FOR LIMITED PURPOSES ONLY AND REMAINS THE PROPERTY OF OMNITRACK LTD. IT MAY NOT BE REPRODUCED IN WHOLE OR PART OR DISCLOSED TO THIRD PARTIES WITHOUT THE PRIOR WRITITEN CONSENT OF OMNITRACK LTD. THE DOCUMENT IS TO BE RETURNED TO OMNITRACK LTD UPON REQUEST AND IN ALL EVENTS UPON COMPLETION OF THE USE FOR WHICH IT WAS LOANED