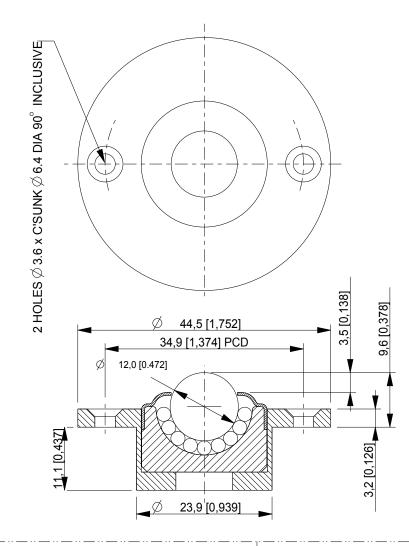

## MS12 OMNITRACK MEDIUM DUTY BALL TRANSFER UNIT

**REVISION # 01** 

ALL DIMENSIONS IN mm [inch]
IF VIEWED AS PDF, DO NOT SCALE
IF VIEWED AS DWG, SCALE 3 : 2
TOLERANCE ± 0,25
QMF 31 ISSUE 01 : 22/06/2012