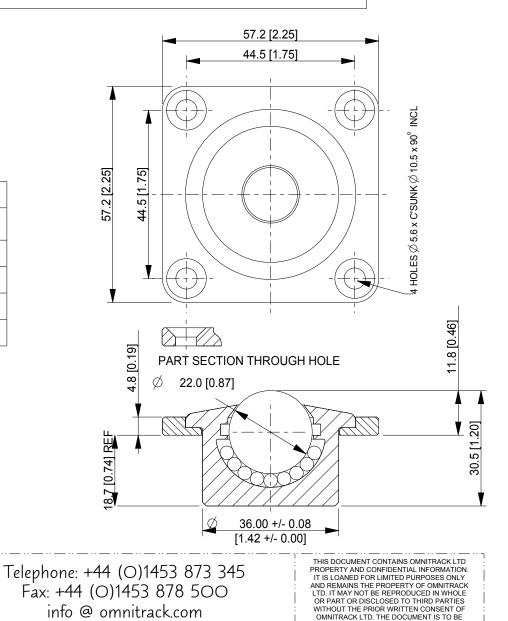

## MS22 OMNITRACK MEDIUM DUTY BALL TRANSFER UNIT REVISION # 01

www.omnitrack.com

|          | Availabl                           | e Material Options    |                          |               |
|----------|------------------------------------|-----------------------|--------------------------|---------------|
| Part #   | Load bearing<br>internal materials | Main Ball<br>Material | Casing material & finish | Load Capacity |
| MS 22    | AISI 52100                         | AISI 52100            | AISI 1015 -Zinc plated   | 180 kg        |
| MS 22-A  | AISI 52100                         | AISI 420              | AISI 1015 -Zinc plated   | 126 kg        |
| MS 22-SS | AISI 420                           | AISI 420              | AISI 420 - Natural       | 126 kg        |
| MS 22-D  | AISI 52100                         | Acetal (POM)          | AISI 1015 -Zinc plated   | 18 kg         |