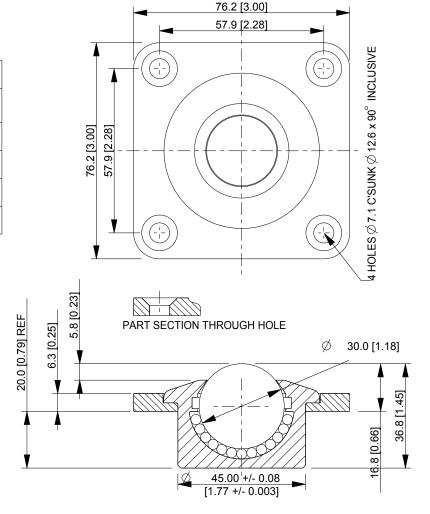

ALL DIMENSIONS IN mm [inch]
IF VIEWED AS PDF, DO NOT SCALE
IF VIEWED AS DWG, SCALE 3 : 4
TOLERANCE ± 0,25
QMF 31 ISSUE 01 : 22/06/2012

OMNITRACK LTD RODBOROUGH COURT STROUD, GL5 3LR, ENGLAND Telephone: +44 (O)1453 873 345 Fax: +44 (O)1453 878 500 info @ omnitrack.com www.omnitrack.com THIS DOCUMENT CONTAINS OMNITRACK LID PROPERTY AND CONFIDENTIAL INFORMATION. IT IS LOANED FOR LIMITED PURPOSES ONLY AND REMAINS THE PROPERTY OF OMNITRACK LTD. IT MAY NOT BE REPRODUCED IN WHOLE OR PART OR DISCLOSED TO THIRD PARTIES WITHOUT THE PRIOR WRITTEN CONSENT OF OMNITRACK LTD. THE DOCUMENT IS TO BE RETURNED TO OMNITRACK LTD. THE DOCUMENT IS TO BE AND IN ALL EVENTS UPON COMPLETION OF THE USE FOR WHICH IT WAS LOANED