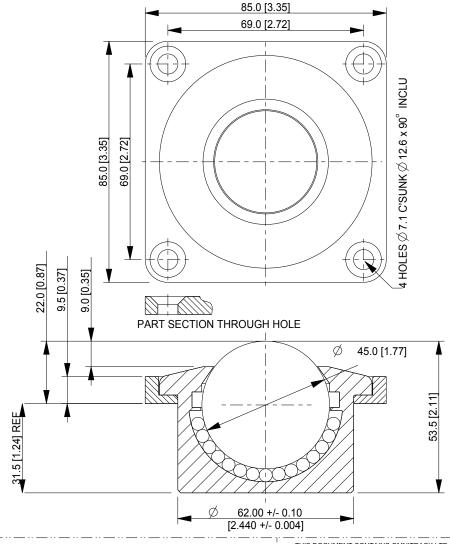

## MS45 OMNITRACK MEDIUM DUTY BALL TRANSFER UNIT

**REVISION # 01** 

ALL DIMENSIONS IN mm [inch]
IF VIEWED AS PDF, DO NOT SCALE
IF VIEWED AS DWG, SCALE 3 : 4
TOLERANCE **±** 0,25
QMF 31 ISSUE 01 : 22/06/2012