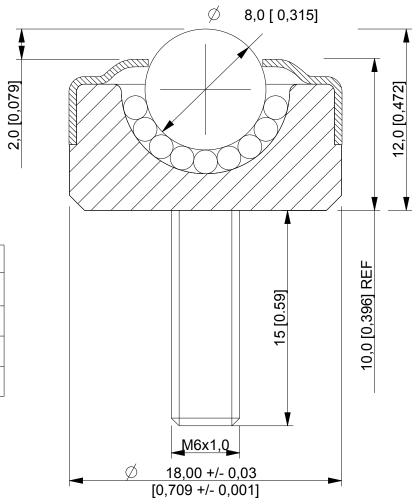

## MSP8 OMNITRACK MEDIUM DUTY BALL TRANSFER UNIT

**REVISION # 02** 

|        | Availa                          | ble Material Options  |                          |               |
|--------|---------------------------------|-----------------------|--------------------------|---------------|
| Part # | Load bearing internal materials | Main Ball<br>Material | Casing material & finish | Load Capacity |
| MSP8   | AISI 52100                      | AISI 52100            | AISI 1015 -Zinc plated   | 12 kg         |
| MSP8A  | AISI 420                        | AISI 420              | AISI 1015 - Zinc plated  | 8 Kg          |
| MSP8D  | AISI 52100                      | Acetal (POM)          | AISI 1015 - Zinc plated  | 3 Kg          |

ALL DIMENSIONS IN mm [inch]
IF VIEWED AS PDF, DO NOT SCALE
IF VIEWED AS DWG, SCALE 4 : 1
TOLERANCE **±** 0,25
QMF 31 ISSUE 01 : 22/06/2012

OMNITRACK RODBOROUGH COURT STROUD, GL5 3LR, ENGLAND Telephone: +44 (O)1453 873 345 Fax: +44 (O)1453 878 500