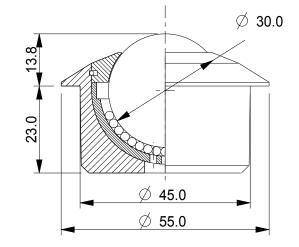

## MW30 OMNITRACK MEDIUM DUTY BALL TRANSFER UNIT

**REVISION # 01** 

| Available Material Options |                                 |                  |                          |         |
|----------------------------|---------------------------------|------------------|--------------------------|---------|
| Part #                     | Load bearing internal materials | Ball<br>Material | Casing material & finish | Weight  |
| MW30                       | AISI 420                        | AISI 420         | AISI 1015 - Zinc Plated  | 0.33 kg |

LOAD CAPACITY 220kg

ALL DIMENSIONS IN mm [inch]
IF VIEWED AS PDF, DO NOT SCALE
IF VIEWED AS DWG, SCALE 1 : 1
TOLERANCE ± 0,25
QMF 31 ISSUE 01 : 22/06/2012

OMNITRACK LTD RODBOROUGH COURT STROUD, GL5 3LR, ENGLAND Telephone: +44 (O)1453 873 345 Fax: +44 (O)1453 878 500 info @ omnitrack.com www.omnitrack.com THIS DOCUMENT CONTAINS OMNITRACK LTD PROPERTY AND CONFIDENTIAL INFORMATION. IT IS LOANED FOR LIMITED PURPOSES ONLY AND REMAINS THE PROPERTY OF OMNITRACK LTD. IT MAY NOT BE REPRODUCED IN WHOLE OR PART OR DISCLOSED TO THIRD PARTIES WITHOUT THE PRIOR WRITTEN CONSENT OF OMNITRACK LTD. THE DOCUMENT IS TO BE RETURNED TO OMNITRACK LTD. THE DOCUMENT IS TO BE AND IN ALL EVENTS UPON COMPLETION OF THE USE FOR WHICH IT WAS LOANED