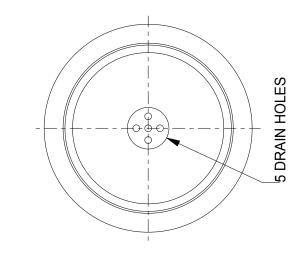

## MW30 OMNITRACK MEDIUM DUTY BALL TRANSFER UNIT

**REVISION # 01** 

| Available Material Options |                                 |                  |                          |         |
|----------------------------|---------------------------------|------------------|--------------------------|---------|
| Part #                     | Load bearing internal materials | Ball<br>Material | Casing material & finish | Weight  |
| MW30                       | AISI 420                        | AISI 420         | AISI 1015 - Zinc Plated  | 0.33 kg |

LOAD CAPACITY 220kg

ALL DIMENSIONS IN mm [inch]
IF VIEWED AS PDF, DO NOT SCALE
IF VIEWED AS DWG, SCALE 1 : 1
TOLERANCE ± 0,25
QMF 31 ISSUE 01 : 22/06/2012

OMNITRACK LTD RODBOROUGH COURT STROUD, GL5 3LR, ENGLAND Telephone: +44 (O)1453 873 345 Fax: +44 (O)1453 878 500 info @ omnitrack.com www.omnitrack.com THIS DOCUMENT CONTAINS OMNITRACK LTD PROPERTY AND CONFIDENTIAL INFORMATION. IT IS LOANED FOR LIMITED PURPOSES ONLY AND REMAINS THE PROPERTY OF OMNITRACK LTD. IT MAY NOT BE REPRODUCED IN WHOLE OR PART OR DISCLOSED TO THIRD PARTIES WITHOUT THE PRIOR WRITTEN CONSENT OF OMNITRACK LTD. THE DOCUMENT IS TO BE RETURNED TO OMNITRACK LTD. THE DOCUMENT IS TO BE AND IN ALL EVENTS UPON COMPLETION OF THE USE FOR WHICH IT WAS LOANED