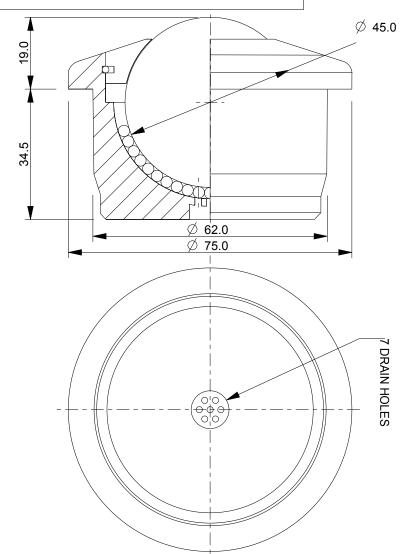

## **OMNI-DIRECTIONAL SOLUTIONS**

| Available Material Options |               |                                    |         |
|----------------------------|---------------|------------------------------------|---------|
| Part #                     | Ball Material | Casing material & finish           | Weight  |
| MX45                       | AISI 420      | AISI 1015 - Hardened + Zinc Plated | 0.99 kg |

## MX45 OMNITRACK MEDIUM DUTY BALL TRANSFER UNIT

**REVISION # 01** 

ALL DIMENSIONS IN mm [inch]
IF VIEWED AS PDF, DO NOT SCALE
IF VIEWED AS DWG, SCALE 1 : 1
TOLERANCE ± 0,25
QMF 31 ISSUE 01 : 22/06/2012