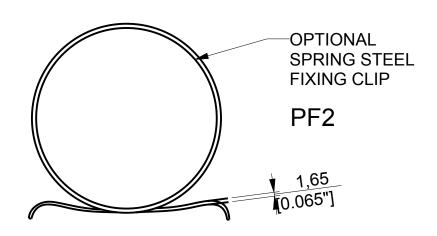

## PS25 PNEUMATIC OMNITRACK BALL TRANSFER UNIT

**REVISION # 01** 

| Available Material Options |                                    |                 |                             |                  |
|----------------------------|------------------------------------|-----------------|-----------------------------|------------------|
| Part #                     | Load Bearing<br>Internal Materials | Pad<br>Material | Casing Material<br>& Finish | Load<br>Capacity |
| PS25                       | AISI 52100                         | Polyurethane    | AISI 1015<br>Zinc Plated    | 25 kg            |

LIFT CAPACITY 25kg / 50 lbs 3.4 BAR / 50 PSI

CONNECT TO— TP2 TUBING 4.57 I.D 6.73 O.D [0.180 I.D 0.265" O.D]

ALL DIMENSIONS IN mm [ inch ]
IF VIEWED AS PDF, DO NOT SCALE
IF VIEWED AS DWG, SCALE x : x
TOLERANCE ± 0,25 [0.01]
OMF 31 ISSUE 02: 09/01/2017