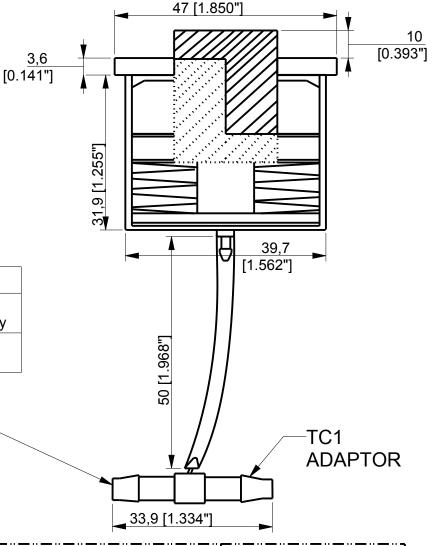

## PS25 PNEUMATIC OMNITRACK BALL TRANSFER UNIT

**REVISION # 01** 

| Available Material Options |                                    |                 |                             |                  |
|----------------------------|------------------------------------|-----------------|-----------------------------|------------------|
| Part #                     | Load Bearing<br>Internal Materials | Pad<br>Material | Casing Material<br>& Finish | Load<br>Capacity |
| PS25                       | AISI 52100                         | Polyurethane    | AISI 1015<br>Zinc Plated    | 25 kg            |

LIFT CAPACITY 25kg / 50 lbs 3.4 BAR / 50 PSI

CONNECT TO— TP2 TUBING 4.57 I.D 6.73 O.D [0.180 I.D 0.265" O.D]

ALL DIMENSIONS IN mm [ inch ]
IF VIEWED AS PDF, DO NOT SCALE
IF VIEWED AS DWG, SCALE x : x
TOLERANCE ± 0,25 [0.01]
OMF 31 ISSUE 02: 09/01/2017