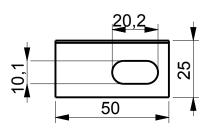

**FIXING BRACKET - RB1** OPTIONAL 50 x 25mm **BRACKET MADE FROM** 3mm THICK ANGLE