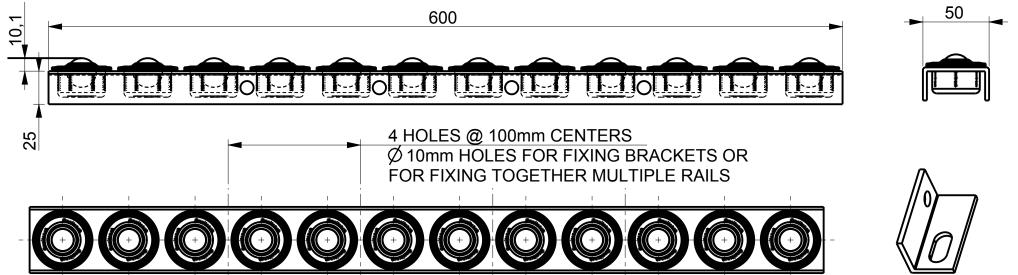

## R22-600 **OMNITRACK BALL TRANSFER RAIL**

| Material Options |                                      |               |                    |
|------------------|--------------------------------------|---------------|--------------------|
| Part Number      | Bar Material                         | Ball Material | Load Rating        |
| R22-600          | AISI 1012<br>Electrophoretic (Black) | AISI 52100    | 1920 kg / 4200 lbs |
| R22-600A         | AISI 1012<br>Electrophoretic (Black) | AISI 420      | 1920 kg / 4200 lbs |
| R22-600D         | AISI 1012<br>Electrophoretic (Black) | Acetal (POM)  | 240 kg / 528 lbs   |
| R22-600SS        | AISI 304 - Natural                   | AISI 420      | 1080 kg / 2400 lbs |