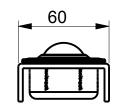

## **REVISION # 01**

ALL DIMENSIONS IN mm [inch]
IF VIEWED AS PDF, DO NOT SCALE
IF VIEWED AS DWG, SCALE x : x
TOLERANCE ± 0,25 [0.01]