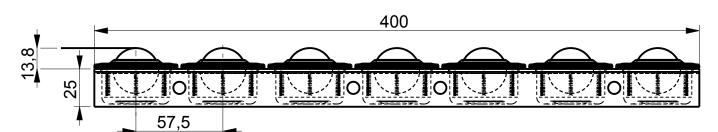

## **REVISION # 01**

ALL DIMENSIONS IN mm [inch]
IF VIEWED AS PDF, DO NOT SCALE
IF VIEWED AS DWG, SCALE x : x
TOLERANCE ± 0,25 [0.01]