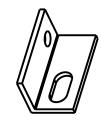

## R30-400 OMNITRACK BALL TRANSFER RAIL

FIXING BRACKET - RB1 OPTIONAL 50 x 25mm BRACKET MADE FROM 3mm THICK ANGLE