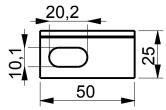

## R30-400 OMNITRACK BALL TRANSFER RAIL

FIXING BRACKET - RB1 OPTIONAL 50 x 25mm BRACKET MADE FROM 3mm THICK ANGLE

## **REVISION # 01**

ALL DIMENSIONS IN mm [inch]
IF VIEWED AS PDF, DO NOT SCALE
IF VIEWED AS DWG, SCALE x : x
TOLERANCE ± 0,25 [0.01]