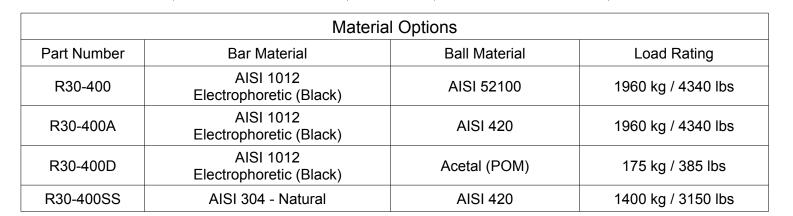

## R30-400 OMNITRACK BALL TRANSFER RAIL









FIXING BRACKET - RB1 OPTIONAL 50 x 25mm BRACKET MADE FROM 3mm THICK ANGLE





## **REVISION # 01**

ALL DIMENSIONS IN mm [inch]
IF VIEWED AS PDF, DO NOT SCALE
IF VIEWED AS DWG, SCALE x : x
TOLERANCE ± 0,25 [0.01]

## OMNITRACK RODBOROUGH COURT

STROUD, GL5 3LR, ENGLAND

Telephone: +44 (O)1453 873 345 Fax: +44 (O)1453 878 500

info @ omnitrack.com www.omnitrack.com

THIS DOCUMENT CONTAINS OMNITRACK PROPERTY AND CONFIDENTIAL INFORMATION. IT IS LOANED FOR LIMITED PURPOSES ONLY AND REMAINS THE PROPERTY OF OMNITRACK. IT MAY NOT BE REPRODUCED IN WHOLE OR PART OR DISCLOSED TO THIRD PARTIES WITHOUT THE PRIOR WRITTEN CONSENT OF OMNITRACK. THE DOCUMENT IS TO BE RETURNED TO OMNITRACK UPON REQUEST AND IN ALL EVENTS UPON COMPLETION OF THE