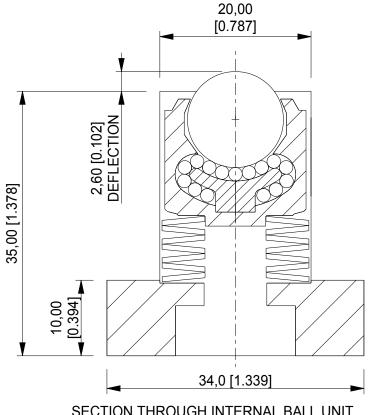

## BAR SUPPORTS A LOAD OF 224 Kg / 492.8 Lbs LOAD AT MAX DEFLECTION 352 Kg / 774.4 Lbs

SECTION THROUGH INTERNAL BALL UNIT SCALE 2:1