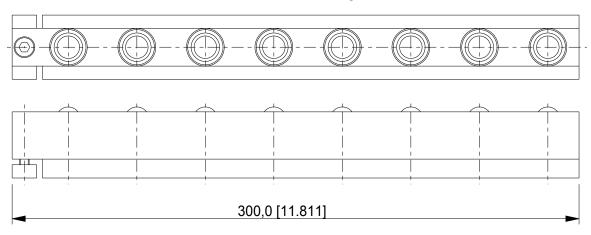

## OTHER SIZES AVAILABLE - CONTACT TECHNICAL SUPPORT FOR CUSTOM MADE BALL TRANSFER BARS

ALL DIMENSIONS IN mm [ inch ]
IF VIEWED AS PDF, DO NOT SCALE
IF VIEWED AS DWG, SCALE 1 : 2
TOLERANCE ± 0,25
QMF 31 ISSUE 01 : 22/06/2012