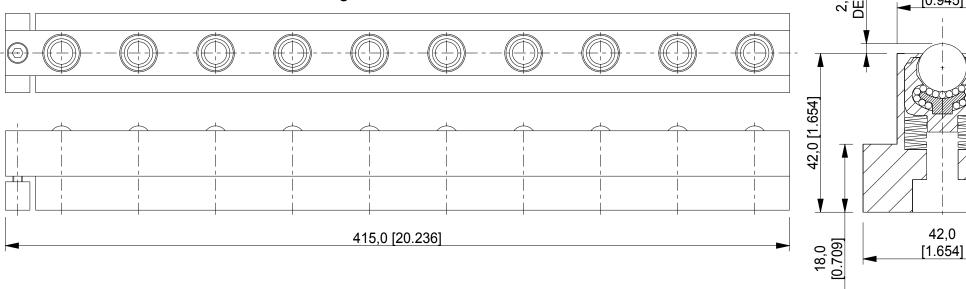

## T24 OMNITRACK HIGH CAPACITY SPRING LOADED BALL TRANSFER BAR

**REVISION # 01** 

| Available Material Options |                                    |                  |                                           |
|----------------------------|------------------------------------|------------------|-------------------------------------------|
| Part #                     | Load Bearing<br>Internal Materials | Ball<br>Material | Casing Material<br>& Finish               |
| T24                        | AISI 52100                         | AISI 52100       | AISI 1012<br>ZINC/ELECTROPHORETIC (BLACK) |

## BAR SUPPORTS A LOAD OF 280 Kg / 616 Lbs LOAD AT MAX DEFLECTION 440 Kg / 968 Lbs

OTHER SIZES AVAILABLE - CONTACT TECHNICAL SUPPORT FOR CUSTOM MADE BALL TRANSFER BARS

SECTION THROUGH INTERNAL BALL UNIT SCALE 1:1

ALL DIMENSIONS IN mm [ inch ]
IF VIEWED AS PDF, DO NOT SCALE
IF VIEWED AS DWG, SCALE 1 : 2
TOLERANCE ± 0,25
QMF 31 ISSUE 01 : 22/06/2012

OMNITRACK RODBOROUGH COURT STROUD, GL5 3LR, ENGLAND Telephone: +44 (O)1453 873 345 Fax: +44 (O)1453 878 500 info @ omnitrack.com